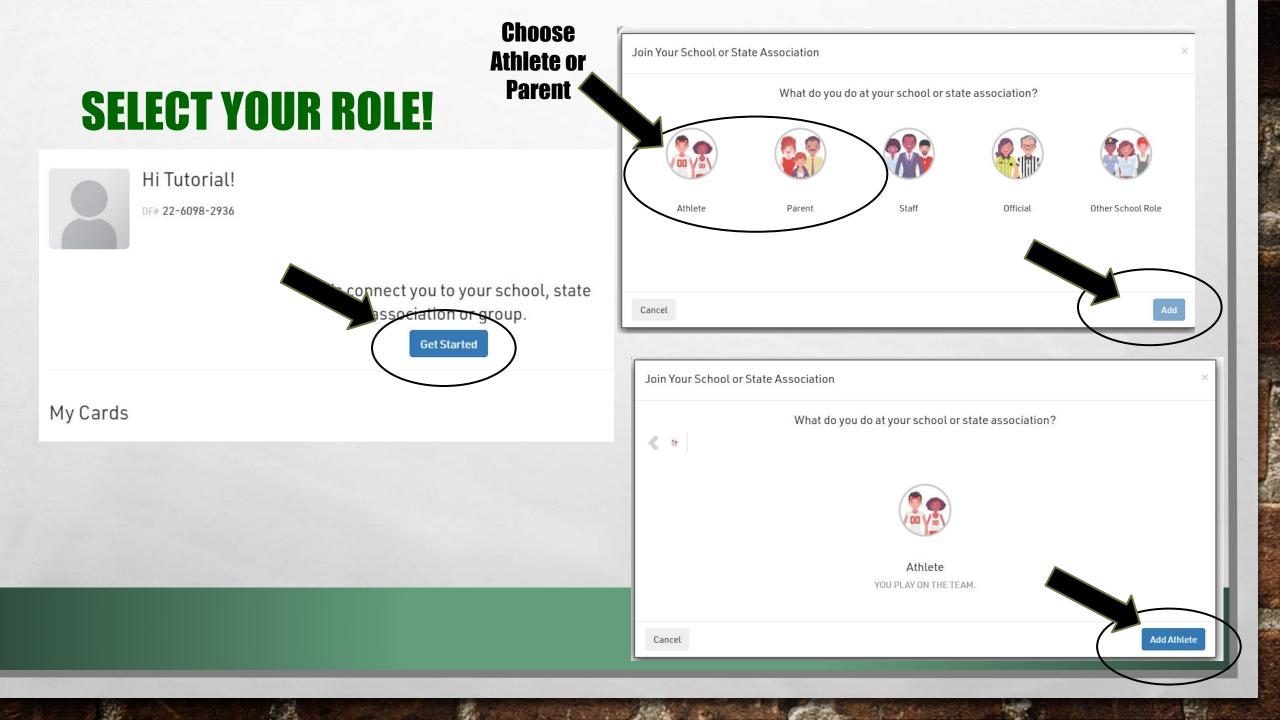

### **BEGIN COMPLETING REGISTRATION!**

|                                      | Hi Tutorial!                                                                                                                                               |  |
|--------------------------------------|------------------------------------------------------------------------------------------------------------------------------------------------------------|--|
| 🏫 Today                              | DF# 22-6098-2936                                                                                                                                           |  |
| Vault                                |                                                                                                                                                            |  |
| Calendar                             |                                                                                                                                                            |  |
| Assignments                          | Waiting for approval for Ola High School (TVX2GR). m<br><i>There's no reason to wait! You can go ahead and set up your profile and fill out forms now!</i> |  |
| TUTORIAL STUDENT<br>DF# 22-6098-2936 |                                                                                                                                                            |  |
|                                      | Get Started                                                                                                                                                |  |
|                                      | Eligibility Status for Tutorial at Ola<br>High School : 2021-22                                                                                            |  |
|                                      | 0%                                                                                                                                                         |  |
|                                      | My Information                                                                                                                                             |  |
|                                      | Complete your Registration                                                                                                                                 |  |