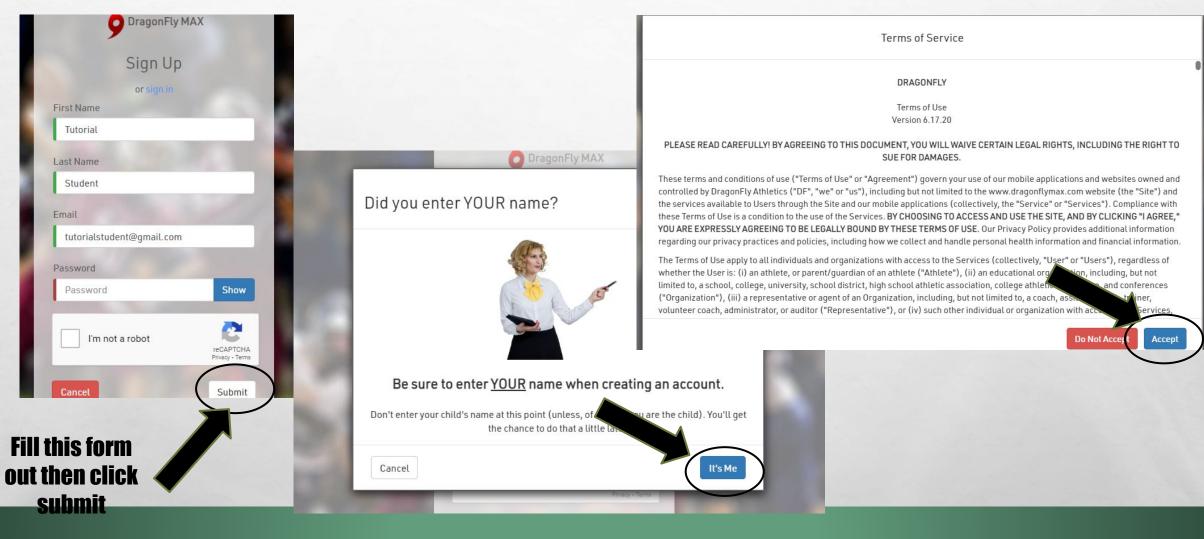

# DRAGONFLY MAX TUTORIAL OLA HIGH SCHOOL



Design Provide State

Seat.

Mac. I

#### ENTER YOUR NAME! YOU WILL CHOOSE YOUR ROLE (PARENT OR ATHLETE) LATER





## **ADD OLA HIGH SCHOOL**

E. F.



11

and the

199

The reason of the Party of the Party

### ADD YOUR SPORT(S)

E. St.

and the

Sand State Description



the l

### **BEGIN COMPLETING REGISTRATION!**

|                                      | Hi Tutorial!                                                                                                                                               |  |
|--------------------------------------|------------------------------------------------------------------------------------------------------------------------------------------------------------|--|
| 🏫 Today                              | DF# 22-6098-2936