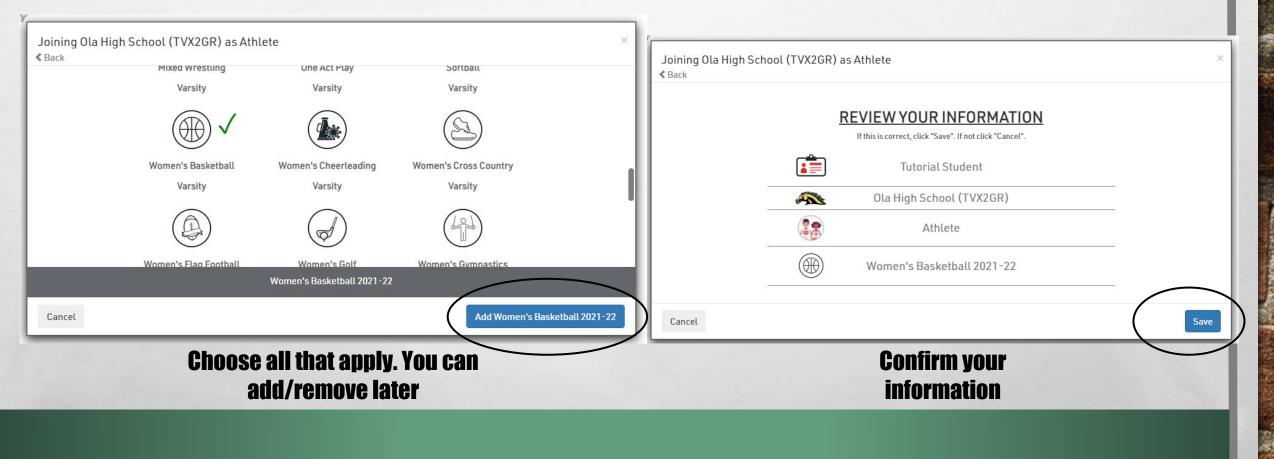

# DRAGONFLY MAX TUTORIAL OLA HIGH SCHOOL



Design Provide State

Seat.

Mac. I

#### ENTER YOUR NAME! YOU WILL CHOOSE YOUR ROLE (PARENT OR ATHLETE) LATER





## **ADD OLA HIGH SCHOOL**

E. F.



11

and the

199

The reason of the Party of the Party

### ADD YOUR SPORT(S)

E. St.

and the

Sand State Description



the l

### **BEGIN COMPLETING REGISTRATION!**

|                                      | Hi Tutorial!                                                                                                                                               |  |
|--------------------------------------|------------------------------------------------------------------------------------------------------------------------------------------------------------|--|
| 🏫 Today                              | DF# 22-6098-2936                                                                                                                                           |  |
| Vault                                |